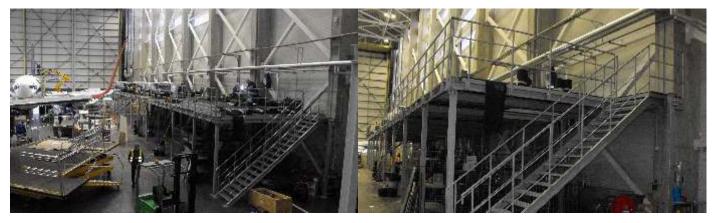

- Columns
- Trusses
- Connections
- Beams
- Variable cross-section beams

Notifikuota įstaiga Nr. 2268 Šis sertifikatas išduotas žemiau nurodytam statybos produktui vadova Reglamentu (ES) Nr. 305/2011: parlamento ir Tarybo statybinės plieninės konstrukcijos EXC2 darbų atlikimo klasės pagal EN 1090-2:2008+A1:2011, iš 1.1 ir 1.2 grupės plienų pagal EN 150/TR 15608:2013, suvirintos 135 procesu pagal EN ISO 4063:2010, padengtos antikorozinėmis dangomis (ijus, parametus) CE ženklinimo metodas: 1, 3a, 3b gam UAB "Steel Projects", Elektrény g. 8, LT-51221 Kaunas, Lietuva / jmonés kodas: 303274109 gamybos vietoje Elektrény g. 8, LT-51221 Kaunas, Lietuva is sertifikatas patvirtina, kad visos produkto eksploatacinių savybių pastovumo vertinimo ir nimo pagal 2+ sistemą ZA priede aplinėtizos nuostasos susijusios su vidine gamybos kontrole nurodytos standarte EN 1090-1:2009+A1:2011 \* yra taikomos. Sertifikatas pirmą kartą išduotas 2014-08-29 ir galioja tol, kol galioja minėtas darnusis standartas ir kol gamybos sąłygos gamykloje ar vidinė gamybos kontrolė nebus žymiai pakeista. Sertifikatas Išduotas 2014-08-29 Romas Skripka \* . Lie etandartar CEOC Inspecta