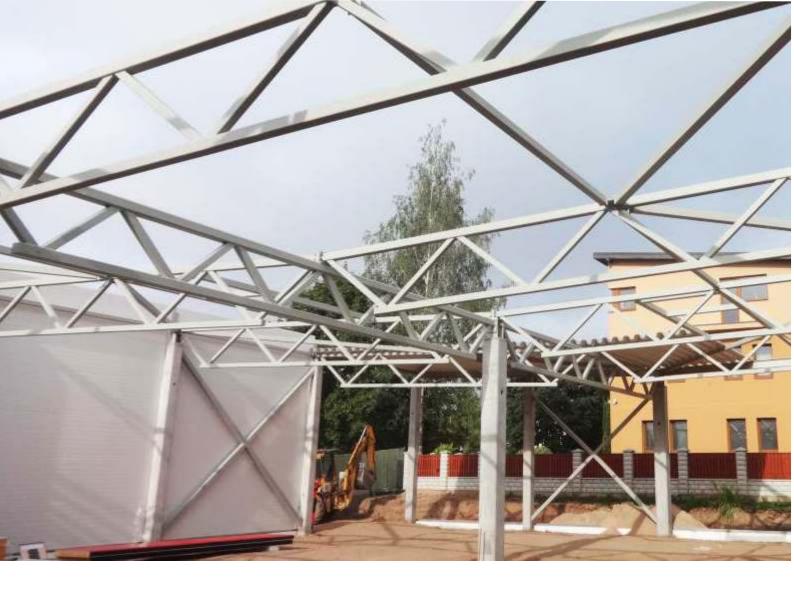

- Columns
- Trusses
- Connections
- Beams
- Variable cross-section beams

Notifikuota įstaiga Nr. 2268 Šis sertifikatas išduotas žemiau nurodytam statybos produktui vadova Reglamentu (ES) Nr. 305/2011: parlamento ir Tarybo statybinės plieninės konstrukcijos EXC2 darbų atlikimo klasės pagal EN 1090-2:2008+A1:2011, iš 1.1 ir 1.2 grupės plienų pagal EN 150/TR 15608:2013, suvirintos 135 procesu pagal EN ISO 4063:2010, padengtos antikorozinėmis dangomis (ijus, parametus) CE ženklinimo metodas: 1, 3a, 3b gam UAB "Steel Projects", Elektrény g. 8, LT-51221 Kaunas, Lietuva / jmonés kodas: 303274109 gamybos vietoje Elektrény g. 8, LT-51221 Kaunas, Lietuva is sertifikatas patvirtina, kad visos produkto eksploatacinių savybių pastovumo vertinimo ir nimo pagal 2+ sistemą ZA priede aplinėtizos nuostasos susijusios su vidine gamybos kontrole nurodytos standarte EN 1090-1:2009+A1:2011 \* yra taikomos. Sertifikatas pirmą kartą išduotas 2014-08-29 ir galioja tol, kol galioja minėtas darnusis standartas ir kol gamybos sąłygos gamykloje ar vidinė gamybos kontrolė nebus žymiai pakeista. Sertifikatas Išduotas 2014-08-29 Romas Skripka \* . Lie etandartar CEOC Inspecta