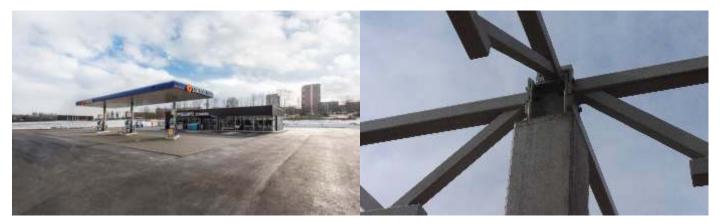

- Columns
- Trusses
- Connections
- Beams
- Variable cross-section beams

Notifikuota įstaiga Nr. 2268 Šis sertifikatas išduotas žemiau nurodytam statybos produktui vadova Reglamentu (ES) Nr. 305/2011: parlamento ir Tarybo statybinės plieninės konstrukcijos EXC2 darbų atlikimo klasės pagal EN 1090-2:2008+A1:2011, iš 1.1 ir 1.2 grupės plienų pagal EN 150/TR 15608:2013, suvirintos 135 procesu pagal EN ISO 4063:2010, padengtos antikorozinėmis dangomis (ijus, parametus) CE ženklinimo metodas: 1, 3a, 3b gam UAB "Steel Projects", Elektrény g. 8, LT-51221 Kaunas, Lietuva / jmonés kodas: 303274109 gamybos vietoje Elektrény g. 8, LT-51221 Kaunas, Lietuva is sertifikatas patvirtina, kad visos produkto eksploatacinių savybių pastovumo vertinimo ir nimo pagal 2+ sistemą ZA priede aplinėtizos nuostasos susijusios su vidine gamybos kontrole nurodytos standarte EN 1090-1:2009+A1:2011 \* yra taikomos. Sertifikatas pirmą kartą išduotas 2014-08-29 ir galioja tol, kol galioja minėtas darnusis standartas ir kol gamybos sąłygos gamykloje ar vidinė gamybos kontrolė nebus žymiai pakeista. Sertifikatas Išduotas 2014-08-29 Romas Skripka \* . Lie etandartar CEOC Inspecta