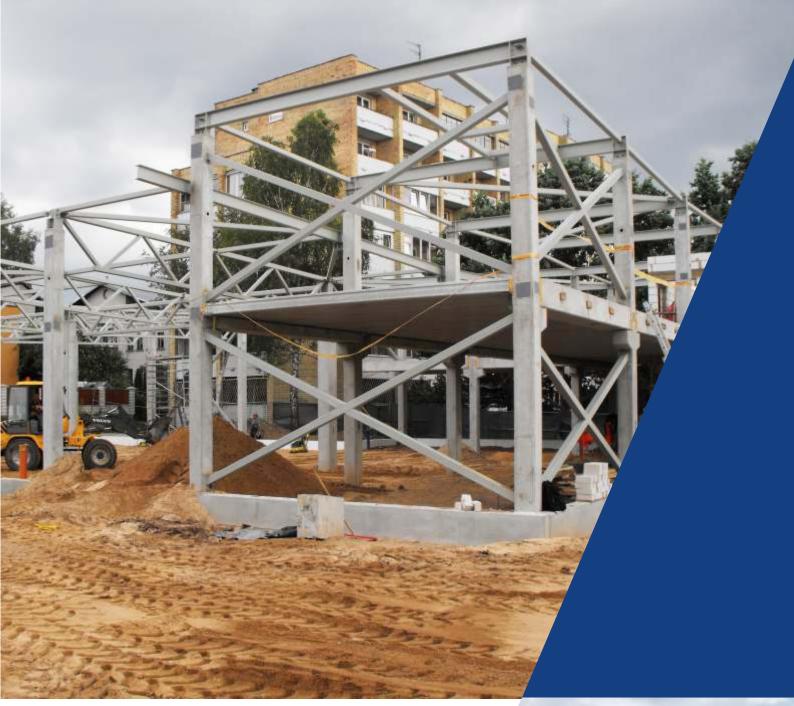

- Columns
- Trusses
- Connections
- Beams
- Variable cross-section beams

Notifikuota įstaiga Nr. 2268 Šis sertifikatas išduotas žemiau nurodytam statybos produktui vadova Reglamentu (ES) Nr. 305/2011: parlamento ir Tarybo statybinės plieninės konstrukcijos EXC2 darbų atlikimo klasės pagal EN 1090-2:2008+A1:2011, iš 1.1 ir 1.2 grupės plienų pagal EN 150/TR 15608:2013, suvirintos 135 procesu pagal EN ISO 4063:2010, padengtos antikorozinėmis dangomis (ijus, parametus) CE ženklinimo metodas: 1, 3a, 3b gam UAB "Steel Projects", Elektrény g. 8, LT-51221 Kaunas, Lietuva / jmonés kodas: 303274109 gamybos vietoje Elektrény g. 8, LT-51221 Kaunas, Lietuva is sertifikatas patvirtina, kad visos produkto eksploatacinių savybių pastovumo vertinimo ir nimo pagal 2+ sistemą ZA priede aplinėtizos nuostasos susijusios su vidine gamybos kontrole nurodytos standarte EN 1090-1:2009+A1:2011 \* yra taikomos. Sertifikatas pirmą kartą išduotas 2014-08-29 ir galioja tol, kol galioja minėtas darnusis standartas ir kol gamybos sąłygos gamykloje ar vidinė gamybos kontrolė nebus žymiai pakeista. Sertifikatas Išduotas 2014-08-29 Romas Skripka \* . Lie etandartar CEOC Inspecta